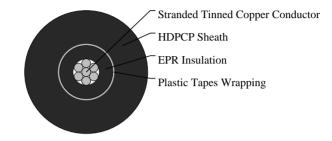

#### CABLE CONSTRUCTION

Conductors: Tinned stranded copper, class 2 according to IEC 60228 & BS6360

Insulation: EPR Type GP4 to BS7655 Wrapping: Plastic tape(s) with overlapping Sheath: HDPCP Type RS2 to BS7655